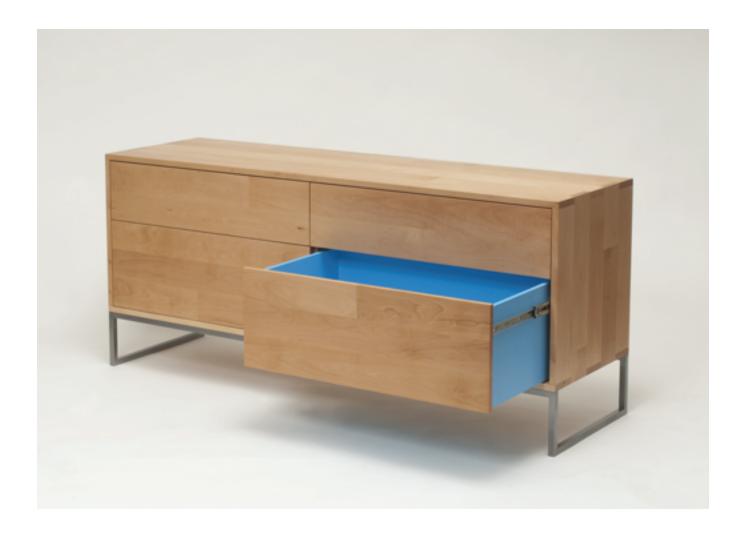

## La commode de Jack

Made in locally + sustainably sourced solid American beech with a natural oil and wax finish, FSC certified hardwood plywood with a durable conversion varnish finish (drawer bodies), and a base in cold rolled steel square bar, this dresser was commissioned for a child's bedroom. The use of random length boards, both heartwood and sapwood, makes for an appealing and varied surface, while also minimizing waste. The blue drawers inside add a light and playful touch to the piece. Special push to release drawer slides preclude the need for knobs or handles, giving the dresser a particularly clean look.