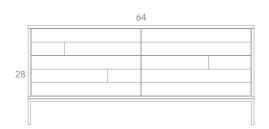

## La commode de Jack

Made in locally + sustainably sourced solid American beech with a natural oil and wax finish, FSC certified hardwood plywood with a durable conversion varnish finish (drawer bodies), and a base in cold rolled steel square bar, this dresser was commissioned for a child's bedroom. The use of random length boards, both heartwood and sapwood, makes for an appealing and varied surface, while also minimizing waste. The blue drawers inside add a light and playful touch to the piece. Special push to release drawer slides preclude the need for knobs or handles, giving the dresser a particularly clean look.