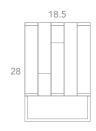

## La commode de Jack

Made in locally + sustainably sourced solid American beech with a natural oil and wax finish, FSC certified hardwood plywood with a durable conversion varnish finish (drawer bodies), and a base in cold rolled steel square bar, this dresser was commissioned for a child's bedroom. The use of random length boards, both heartwood and sapwood, makes for an appealing and varied surface, while also minimizing waste. The blue drawers inside add a light and playful touch to the piece. Special push to release drawer slides preclude the need for knobs or handles, giving the dresser a particularly clean look.